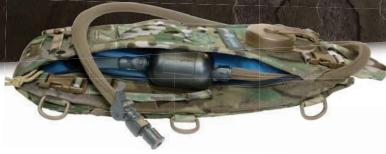

## THE AIRCREW SURVIVOR IS IDEAL FOR A FAST EXIT

The Aircrew Survivor was developed by Aircrew for Aircrew. The 3L Hydration pack and purifier system is manufactured from Multicam Fire Retardant materials enabling use in flight, unlike other hydration systems.

This innovative easy to use lightweight product uses Pure Hydrations tried and tested Mechanically Advanced Disinfection (MAD) in line Purifier water, meaning regardless of the source, water is automatically and instantly purified.