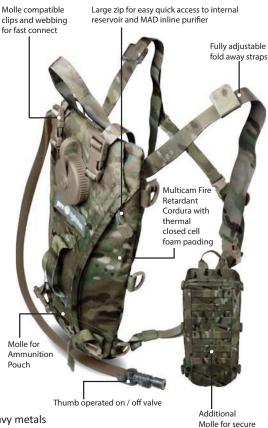

## THE AIRCREW SURVIVOR IS IDEAL FOR A FAST EXIT

The Aircrew Survivor was developed by Aircrew for Aircrew. The 3L Hydration pack and purifier system is manufactured from Multicam Fire Retardant materials enabling use in flight, unlike other hydration systems.

The addition of Molle on the back allows for attachment to other packs whilst Molle on the front enables the carriage of more ammunition.

Drinking water at the source is potentially a dangerous activity because the hostile forces will be aware that water becomes a high priority very quickly. Collecting potentially contaminated water and purifying on the move is the only real option.

- Fire Retardant
- Environmentally tested: Cold, Temperate & Jungle
- Molle and Molle Quick Release
- Molle front System for extra Pouch inc Ammunition Pouch
- 3 Litre Hydration Bladder

## **KEY FEATURES**

- Fire Retardent
- Easy Side Access to Filter
- Flexible Attachment Options inc Personnel Carriage System and Molle
- Multicam

Click here for more info

Office Phone: 1-613-658-2525 Sales/Inquiries: info@grypheng.com