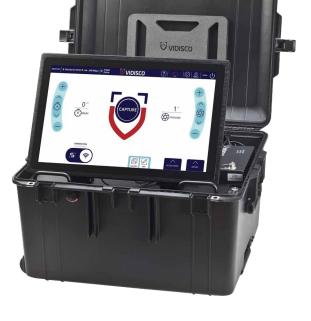

# The new 21.5" Display solution<sup>+</sup>

New screens, with a high IP score and enormous brightness of up to 1500 NIT, for work in any environmental conditions.

Along with a new design that takes care of your maximum comfort while working under in-house or tough field conditions.

#### "Hot-Swappable" De Walt batteries

Two hot-swappable batteries for never-ending continuous operation in the field

Brightness

1500 NIT, Superior display visibility, even in bright lighting environments, like harsh sun and snow conditions

#### Portable & Ergonomic Design

User-friendly and easy to transport, enhancing operator efficiency.

### IP65 rating

Option of dust and water resistant, Ideal for outdoor security

## High Resolution

(1920p x 1080p) Crystal-clear imaging, optimized for snow and sun conditions.

# Anti-Glare

Minimizes reflections, ensuring clear images in challenging lighting situations

Request a demo or quote Security@vidisco.com